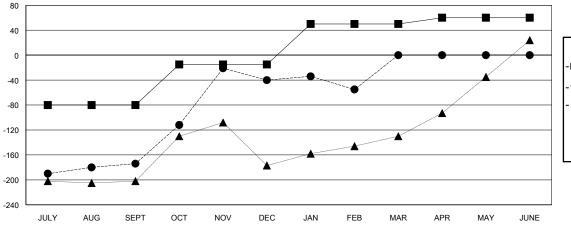

#### GOALS AND ACTUAL MEMBERS CUMULATIVE

| -■- MEMBER GROWTH NET GOAL        |  |
|-----------------------------------|--|
| - ● - MEMBER GROWTH ACTUAL        |  |
| - ▲ - LAST YEAR MEMBERSHIP ACTUAL |  |
|                                   |  |
|                                   |  |
|                                   |  |

## LOCATION REP OF SRI LANKA

**GMT CA** 

| Clubs  RESULTS FOR 2017-2018 |               |           |               | Members               |                           |                         |                                                    |
|------------------------------|---------------|-----------|---------------|-----------------------|---------------------------|-------------------------|----------------------------------------------------|
|                              |               |           |               | RESULTS FOR 2017-2018 |                           |                         |                                                    |
| QUARTER                      | NEW CLUB GOAL | NEW CLUBS | DROPPED CLUBS | QUARTER               | MEMBER GROWTH NET<br>GOAL | MEMBER GROWTH<br>ACTUAL | DROPPED<br>MEMBERS ACTUAL<br>(including transfers) |
| JULY/AUG/SEPT                | 1             | 0         | 0             | JULY/AUG/SEPT         | -80                       | 42                      | 205                                                |
| OCT/NOV/DEC                  | 2             | 2         | 1             | OCT/NOV/DEC           | 65                        | 188                     | 52                                                 |
| JAN/FEB/MAR                  | 2             | 1         | 2             | JAN/FEB/MAR           | 65                        | 32                      | 47                                                 |
| APR/MAY/JUNE                 | 0             | 0         | 0             | APR/MAY/JUNE          | 10                        | 0                       | 0                                                  |