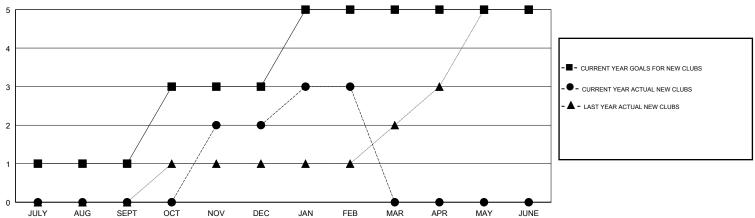

## GOALS AND ACTUAL NEW CLUBS CUMULATIVE

## LOCATION REP OF SRI LANKA

**GMT CA** 

| Clubs  RESULTS FOR 2017-2018 |               |           |               | Members               |                           |                         |                                                    |
|------------------------------|---------------|-----------|---------------|-----------------------|---------------------------|-------------------------|----------------------------------------------------|
|                              |               |           |               | RESULTS FOR 2017-2018 |                           |                         |                                                    |
| QUARTER                      | NEW CLUB GOAL | NEW CLUBS | DROPPED CLUBS | QUARTER               | MEMBER GROWTH NET<br>GOAL | MEMBER GROWTH<br>ACTUAL | DROPPED<br>MEMBERS ACTUAL<br>(including transfers) |
| JULY/AUG/SEPT                | 1             | 0         | 0             | JULY/AUG/SEPT         | -80                       | 42                      | 205                                                |
| OCT/NOV/DEC                  | 2             | 2         | 1             | OCT/NOV/DEC           | 65                        | 188                     | 52                                                 |
| JAN/FEB/MAR                  | 2             | 1         | 2             | JAN/FEB/MAR           | 65                        | 32                      | 47                                                 |
| APR/MAY/JUNE                 | 0             | 0         | 0             | APR/MAY/JUNE          | 10                        | 0                       | 0                                                  |